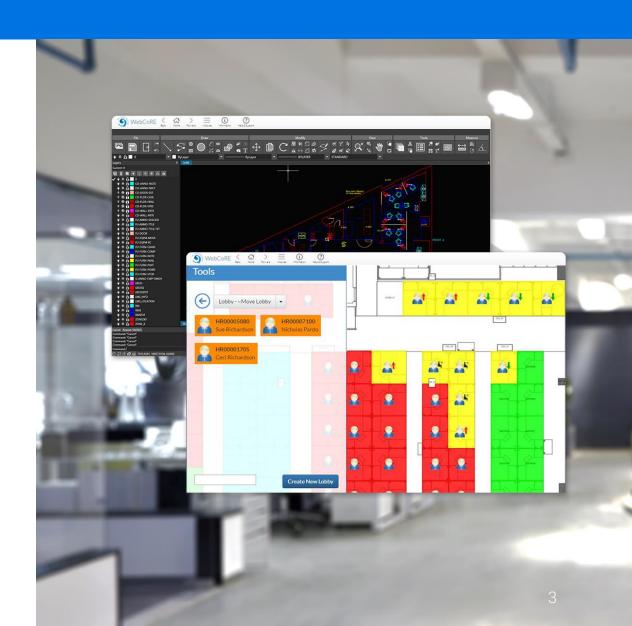

#### Features

- A comprehensive set of 2D drawing, editing and annotation tools
- Integration with WebCoRE's floor plan database
- Gateway permissions/ floor plan checkout
- Online drawing storage for multiple projects and sharing
- Import/ export multiple file formats (DWG, PDF and images for reference)
- Ribbon-tab navigation
- User interface work intuitively with common dialogue boxes and toolbars
- Helpdesk access and other rich training content

## **Benefits**

- Complete drawing changes or new drawings in-house and cost-effectively
- Maintain drawing library accurately reflecting the built environment layout
- A lightweight CAD solution
- Access drawings anywhere with online drawing storage – a full CAD experience with nothing to install
- Share designs and simultaneously collaborate with others
- Multiple users access same drawings through same platform eliminating compatibility issues
- Modern user interface meaning easy-touse and fast load times