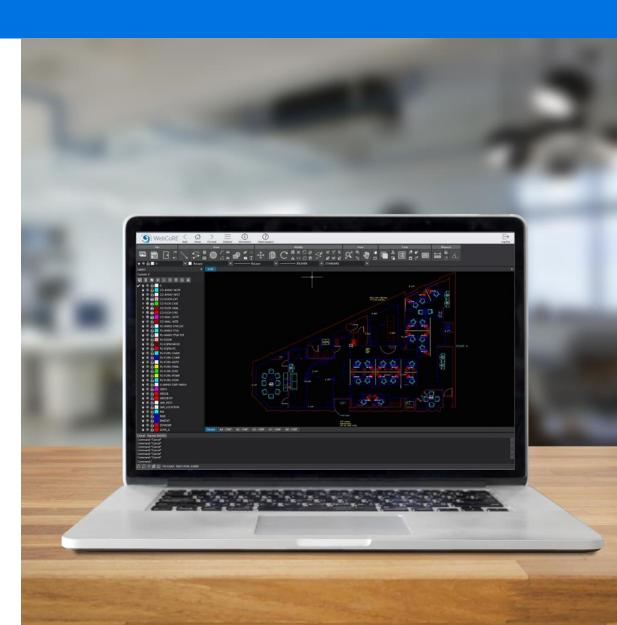

# WebCAD is an online, lightweight - demand CAD tool

WebCAD features a comprehensive set of drawing, editing and annotation tools enabling cost-effective drawing work to be completed in-house

Maintain a library of floor plans reflecting current lay out in the built environment

#### Features

- A comprehensive set of 2D drawing, editing and annotation tools
- Integration with WebCoRE's floor plan database
- Gateway permissions/ floor plan checkout
- Online drawing storage for multiple projects and sharing
- Import/ export multiple file formats (DWG, PDF and images for reference)
- Ribbon-tab navigation
- User interface work intuitively with common dialogue boxes and toolbars
- Helpdesk access and other rich training content